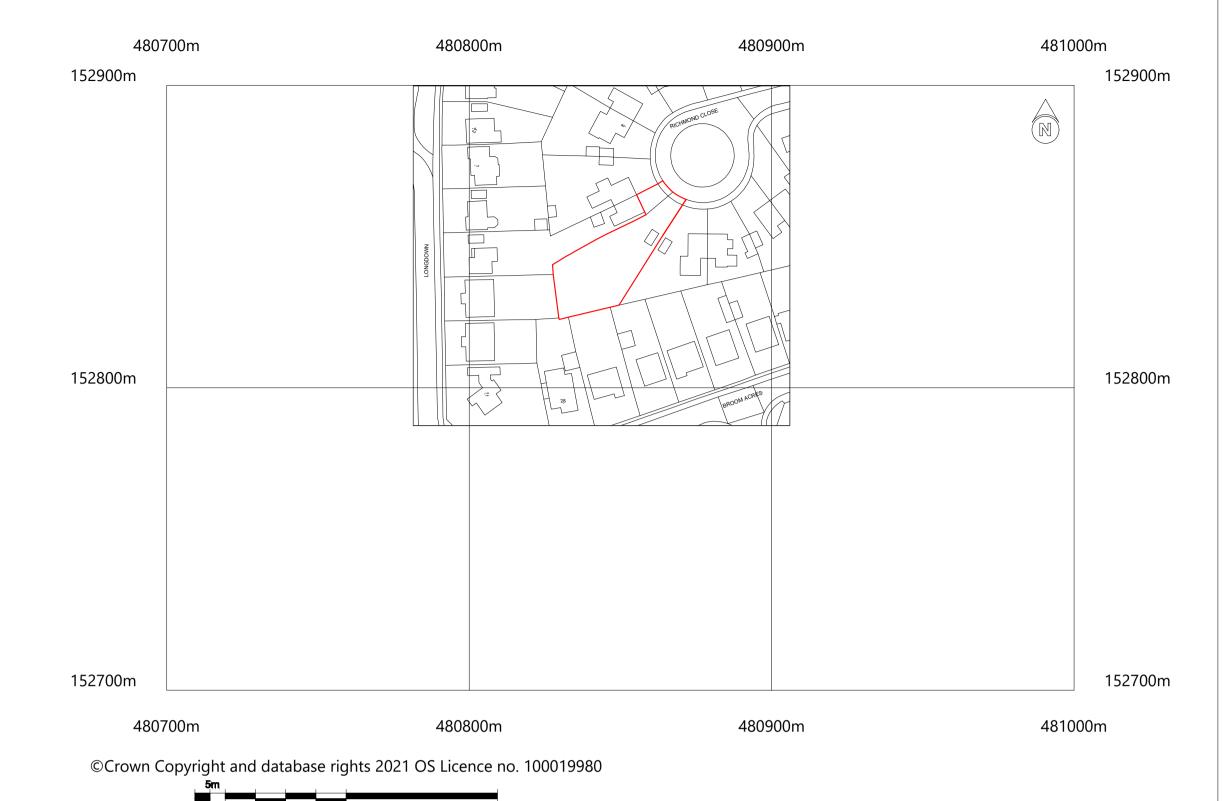

PROPOSED FLOOR PLAN

O Im 2m 3m 4m 5m SCALE 1:50

PROPOSED ROOF PLAN

METERS SCALE 1:1250

PROJECT PROPOSED NEW DWELLING
ON LAND ADJACENT TO:
I O RICHMOND CLOSE
FLEET
GU52 7UJ

TITLE

PROPOSED FLOOR \$ ROOF PLAN + LOCAL PLAN