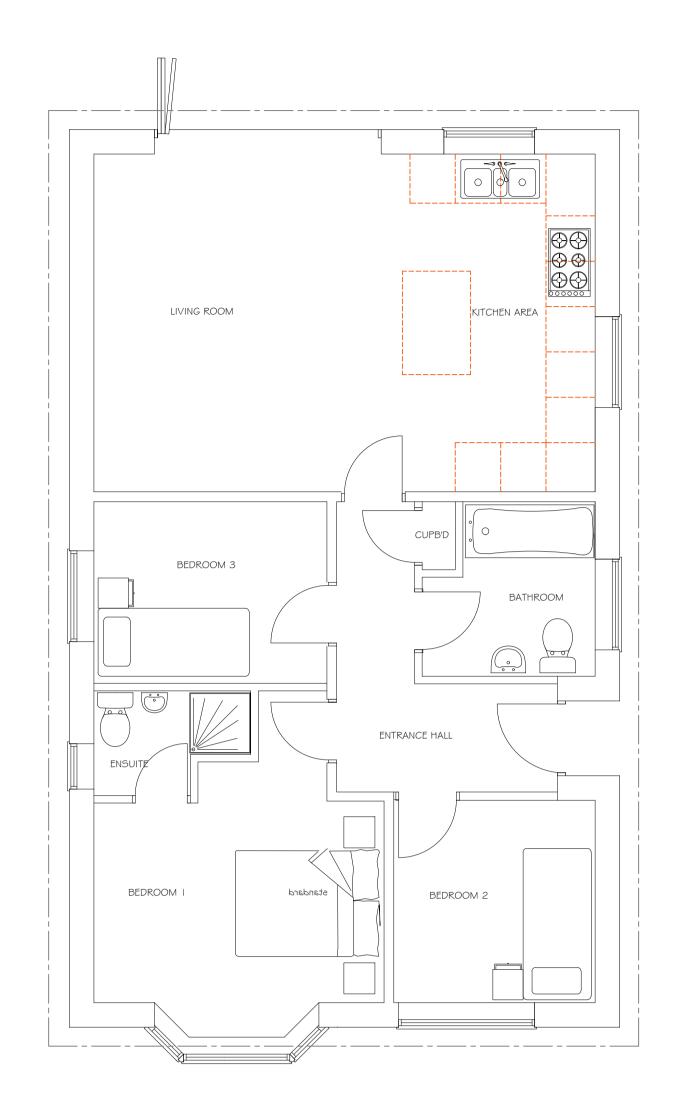

PROPOSED FLOOR PLAN

O Im 2m 3m 4m 5m SCALE 1:50

PROPOSED ROOF PLAN

METERS SCALE 1:1250

PROJECT PROPOSED NEW DWELLING
ON LAND ADJACENT TO:
I O RICHMOND CLOSE
FLEET
GU52 7UJ

TITLE

PROPOSED FLOOR \$ ROOF PLAN + LOCAL PLAN